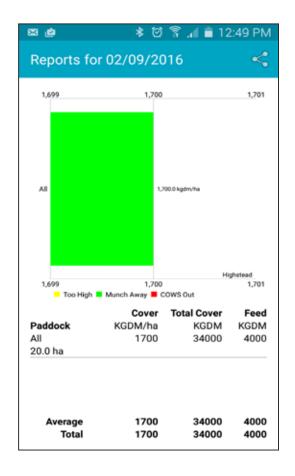

## Android App Features

- Multiple farm selection- unlimited
- 200 paddock storage using alpha numeric
- Live viewing of reports
- Multiple data management and export options - refer overleaf
- Beep to confirm each reading
- Displays individual and average reading
- Installs on two Android devices. Extra devices will be at additional cost
- Variable formula for different pasture heights