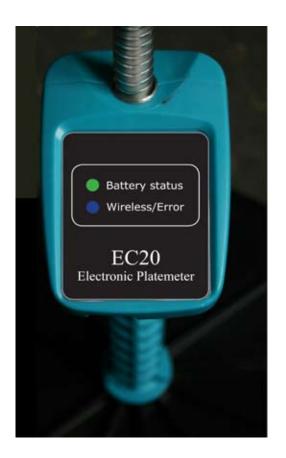

## Platemeter Features

- One piece wrap around case design
- Bluetooth connection light
- Auto calibration
- Battery indicator light
- Can be retro fitted to most brands of platemeters