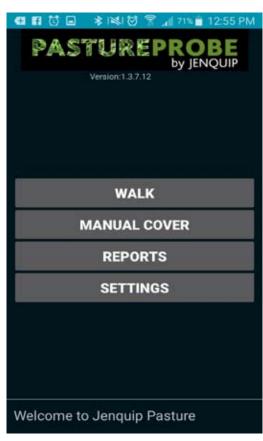

## Android App Features

- Multiple farm selection- unlimited
- 200 paddock storage using alpha numeric
- Live viewing of reports
- Multiple data management and export options - refer overleaf
- Beep to confirm each reading
- Displays individual and average reading
- Installs on two Android devices. Extra devices will be at additional cost
- Variable formula for different pasture heights