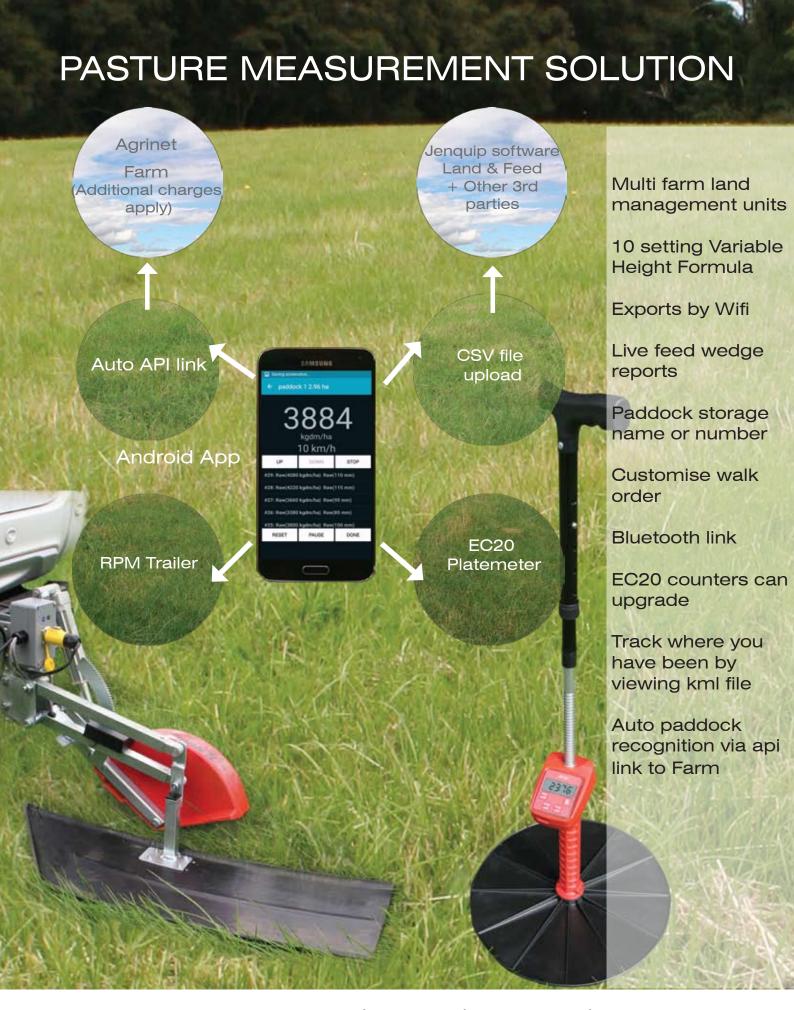

NZ Agriworks Ltd www.nzagriworks.co.nz

| Features                                                                                                                                            | EC05 | EC09 | EC10 | EC20 | EC20G |
|-----------------------------------------------------------------------------------------------------------------------------------------------------|------|------|------|------|-------|
|                                                                                                                                                     |      |      |      |      |       |
| Calculates and displays average cover                                                                                                               |      |      |      |      |       |
| Shows height in clicks                                                                                                                              |      |      |      |      |       |
| User configurable formula - one per plonk regardless of height                                                                                      |      |      |      |      |       |
| User configurable formula - up to 20 variable height settings per plonk                                                                             |      |      |      |      |       |
| Store readings up to 100 paddocks                                                                                                                   |      |      |      |      |       |
| Store readings - unlimited number of paddocks                                                                                                       |      |      |      |      |       |
| Unlimited farms                                                                                                                                     |      |      |      |      |       |
| Preload walk order                                                                                                                                  |      |      |      |      |       |
| Stores alpha numeric walk order via bluetooth                                                                                                       |      |      |      |      |       |
| GPS location per reading via KML and CSV File in Google Earth                                                                                       |      |      |      |      |       |
| GPS location per reading via KML file in Google Earth                                                                                               |      |      |      |      |       |
| Data download via USB                                                                                                                               |      |      |      |      |       |
| CSV File and kml data export via email                                                                                                              |      |      |      |      |       |
| Data upload into Jenquip Software or P-Plus                                                                                                         |      |      |      |      |       |
| Data upload into FarmiQ, Agrinet by API - 3rd party charges may apply                                                                               |      |      |      |      |       |
| Includes free software, single farm only                                                                                                            |      |      |      |      |       |
| Displays available or total cover                                                                                                                   |      |      |      |      |       |
| Note - Silver version of app is available that has the features of the EC20 & EC20G and in used to manually enter data from the EC05, EC09 and EC10 |      |      |      |      |       |